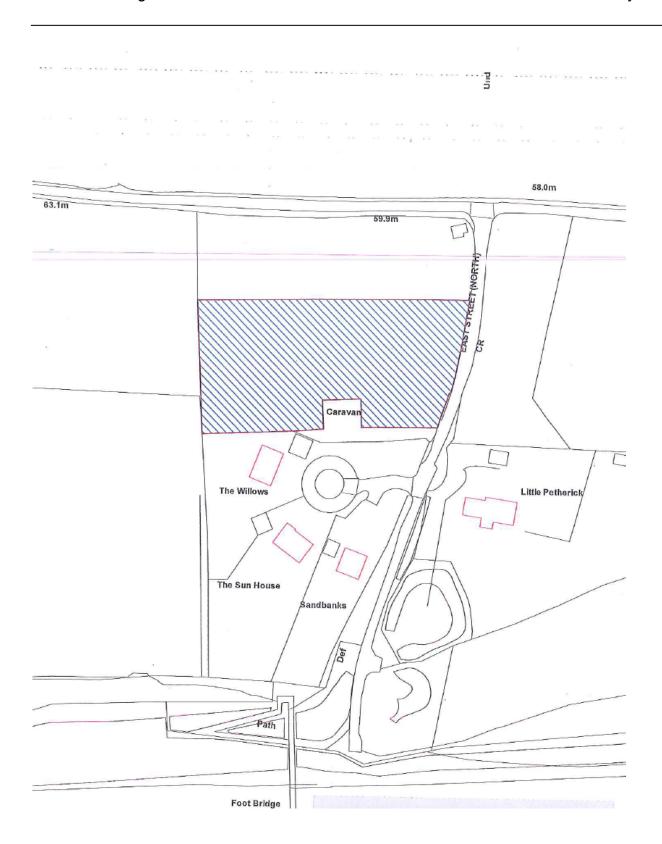

## **Alleged Unauthorised Development**

Addington Downs

13/00497/USEM

The Caravan East Street Addington West Malling Kent ME19 5DH

DPHEH: Plan attached showing area for the enforcement notice.